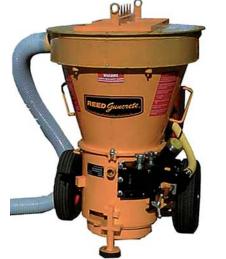

\* **REED** LOVA Gunite Machine shown. Sold separately.

Transportation Dimensions: 1 Pallet 649 lb (295 kg) 63"x47"x67" (160cmx120cmx170cm)