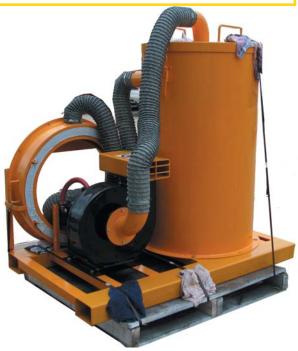

## Intermediate Dust Extractor

## Machine can be used with REED Gunite Machines

For confined jobsites (tunnels, mines, and refractory jobs) Designed to handle fine cementitious dust particles. Built to withstand harsh-environment conditions.

## **Standard Features:**

- Turbo Series Super Duty Cartridge Filter
- Cylindrical Collecton Center
- Complete with intergral reuse access panel
- Heavy-duty quick release hood for easy filter removal
- High efficiency, mild pressure, curved lip centifugal fan with self-cleaning action
- Skid mounted