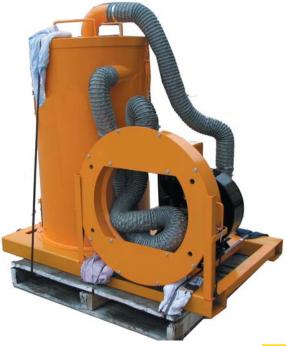

## Intermediate Dust Extractor

## Machine can be used with REED Gunite Machines

For confined jobsites (tunnels, mines, and refractory jobs) Designed to handle fine cementitious dust particles. Built to withstand harsh-environment conditions.

## **Standard Features:**

- Turbo Series Super Duty Cartridge Filter
- Cylindrical Collecton Center
- Complete with intergral reuse access panel
- Heavy-duty quick release hood for easy filter removal
- High efficiency, mild pressure, curved lip centifugal fan with self-cleaning action
- Skid mounted