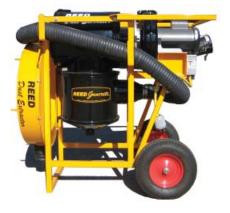

## **Dust Extractor**

## **REED Gunite Machine Optional Accessory**

For confined jobsites (tunnels, mines, and refractory jobs) Designed to trap and stop large and small dust particles Narrow profile allows for easy access through standard doors Lightweight wheel mounting for one man operation and movement Built to withstand harsh-environment conditions

## **Standard Features:**

- 2 Horsepower 220v/230v Single Phase Electric Motor
  Super Duty Cartridge Filter with Replaceable Primary Element and Cleanable Safety Element
- Cylindrical Collecton Center
- Complete with Intergral Reuse Access Panel
  Heavy-duty quick release hood for easy filter removal
  Highly Efficient, Well Balanced Centifugal Fan

Weight and Dimensions: 400 lb (181 kg) 33"x57"x51" (84cmx145cmx130cm)