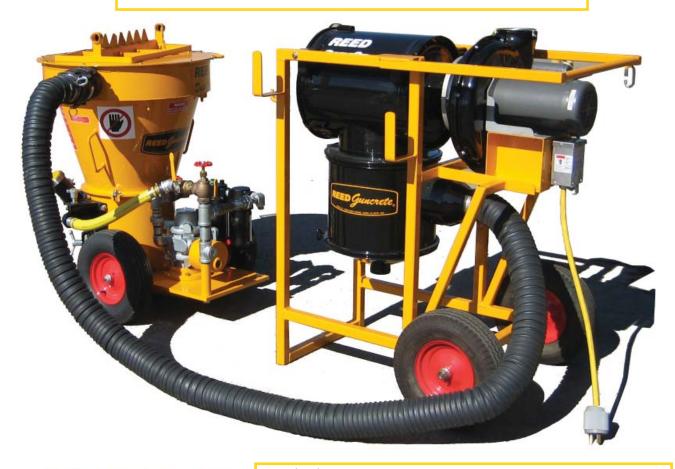

## **Dust Extractor**

## **REED Gunite Machine Optional Accessory**

For confined jobsites (tunnels, mines, and refractory jobs) Designed to trap and stop large and small dust particles Narrow profile allows for easy access through standard doors Lightweight wheel mounting for one man operation and movement Built to withstand harsh-environment conditions

## **Standard Features:**

- 2 Horsepower 220v/230v Single Phase Electric Motor
  Super Duty Cartridge Filter with Replaceable Primary Element and Cleanable Safety Element
- Cylindrical Collecton Center
- Complete with Intergral Reuse Access Panel
  Heavy-duty quick release hood for easy filter removal
  Highly Efficient, Well Balanced Centifugal Fan

Weight and Dimensions: 400 lb (181 kg) 33"x57"x51" (84cmx145cmx130cm)